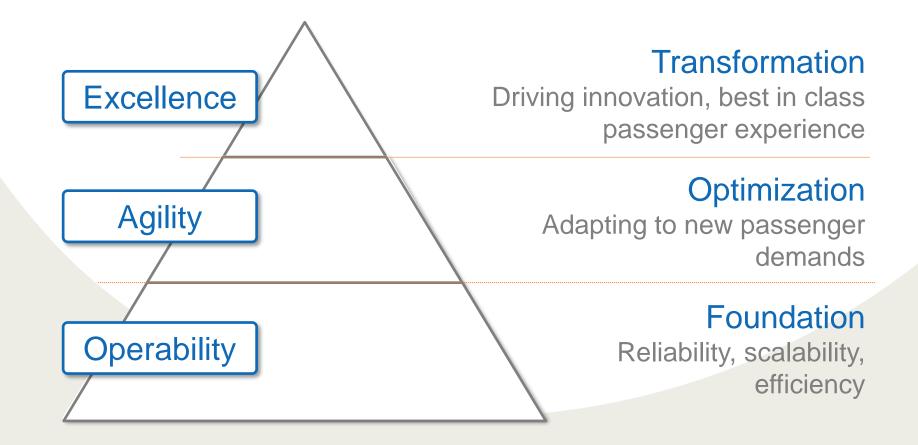

# The market environment you have:

- Transformation from a petroleum-based economy
- Drive to promote inbound tourism into the country
- Annual Pilgrimage to Mecca
- Move to domestic tourism

#### You need:

- The capability to adapt to changes in passenger demand
- To set new standards for passenger experience
- To make your country the destination of choice